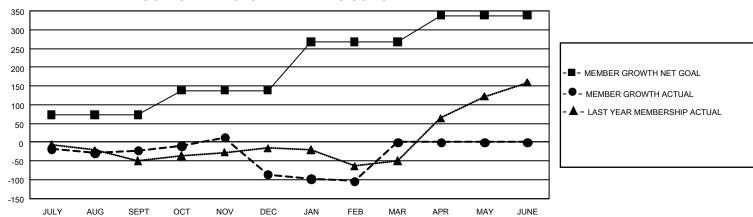

## GOALS AND ACTUAL MEMBERS CUMULATIVE

| DROPPED CLUBS: 7 |     | 79 CLUBS OF 222 ADDED 1 OR<br>MORE NEW MEMBERS | GENDER DISTRIBUTION                 |                |  |
|------------------|-----|------------------------------------------------|-------------------------------------|----------------|--|
|                  |     |                                                | MALE                                | 3,185 (47.84%) |  |
|                  |     |                                                | FEMALE                              | 3,472 (52.16%) |  |
| DROPPED MEMBERS  |     |                                                | NON BINARY                          | 0 (0.00%)      |  |
| DECEASED         | 64  |                                                | PREFER NOT TO ANSWER                | 0 (0.00%)      |  |
| CLUB CANCELLED   | 98  |                                                | TOTAL FAMILY UNIT MEMBERS 93        |                |  |
| OTHER            | 244 | CLICK HERE FOR                                 | TO THE TANKE TO GIVE MEMBERS        |                |  |
| TOTAL            | 406 | CUMULATIVE MEMBERSHIP  DATA                    | FAMILY MEMBERS PAYING HALF DUES 491 |                |  |

## GMT Constitutional Area 1, Group L

REPORT DOES NOT INCLUDE CLUBS IN UNDISTRICTED AREAS.

| Clubs                 |               |           |               | Members               |                         |                         |                                                    |
|-----------------------|---------------|-----------|---------------|-----------------------|-------------------------|-------------------------|----------------------------------------------------|
| RESULTS FOR 2021-2022 |               |           |               | RESULTS FOR 2021-2022 |                         |                         |                                                    |
| QUARTER               | NEW CLUB GOAL | NEW CLUBS | DROPPED CLUBS | QUARTER MEN           | MBER GROWTH NET<br>GOAL | MEMBER GROWTH<br>ACTUAL | DROPPED MEMBERS<br>ACTUAL (including<br>transfers) |
| JULY/AUG/SEPT         | 0             | 0         | 1             | JULY/AUG/SEPT         | 73                      | 111                     | 106                                                |
| OCT/NOV/DEC           | 6             | 0         | 4             | OCT/NOV/DEC           | 65                      | 175                     | 232                                                |
| JAN/FEB/MAR           | 6             | 0         | 2             | JAN/FEB/MAR           | 130                     | 66                      | 69                                                 |
| APR/MAY/JUNE          | 6             | 0         | 0             | APR/MAY/JUNE          | 70                      | 0                       | 0                                                  |