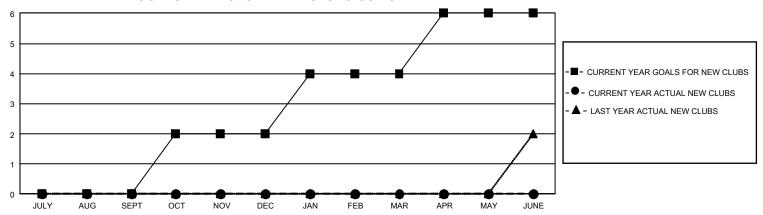

## GOALS AND ACTUAL NEW CLUBS CUMULATIVE

## GMT Constitutional Area 1, Group L

REPORT DOES NOT INCLUDE CLUBS IN UNDISTRICTED AREAS.

| Clubs                 |               |           |               | Members               |                         |                         |                                                    |
|-----------------------|---------------|-----------|---------------|-----------------------|-------------------------|-------------------------|----------------------------------------------------|
| RESULTS FOR 2021-2022 |               |           |               | RESULTS FOR 2021-2022 |                         |                         |                                                    |
| QUARTER               | NEW CLUB GOAL | NEW CLUBS | DROPPED CLUBS | QUARTER MEN           | MBER GROWTH NET<br>GOAL | MEMBER GROWTH<br>ACTUAL | DROPPED MEMBERS<br>ACTUAL (including<br>transfers) |
| JULY/AUG/SEPT         | 0             | 0         | 1             | JULY/AUG/SEPT         | 73                      | 111                     | 106                                                |
| OCT/NOV/DEC           | 6             | 0         | 4             | OCT/NOV/DEC           | 65                      | 175                     | 232                                                |
| JAN/FEB/MAR           | 6             | 0         | 2             | JAN/FEB/MAR           | 130                     | 66                      | 69                                                 |
| APR/MAY/JUNE          | 6             | 0         | 0             | APR/MAY/JUNE          | 70                      | 0                       | 0                                                  |